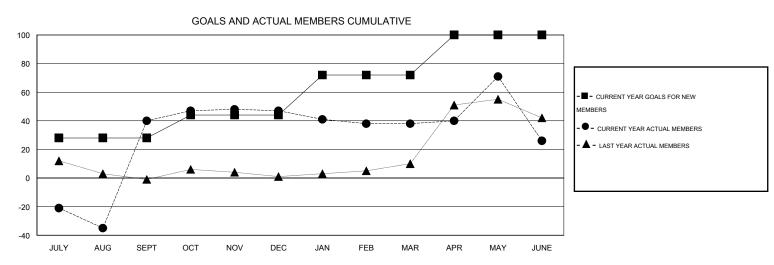

## **LOCATION ARIZONA**

 $\mathsf{GMT}\;\mathsf{CA}\;1$ 

|                                        |                  | Clubs             |                  |                  | Members                                |                    |                                     |                    |                  |  |
|----------------------------------------|------------------|-------------------|------------------|------------------|----------------------------------------|--------------------|-------------------------------------|--------------------|------------------|--|
|                                        | RESU             | LTS FOR 2014-2015 |                  |                  | RESULTS FOR 2014-2015                  |                    |                                     |                    |                  |  |
| QUARTER                                | NEW CLUB<br>GOAL | NEW CLUBS         | DROPPED<br>CLUBS | NET<br>GAIN/LOSS | QUARTER                                | NEW MEMBER<br>GOAL | CHARTER AND<br>NEW MEMBERS<br>ADDED | DROPPED<br>MEMBERS | NET<br>GAIN/LOSS |  |
| JULY/AUG/SEPT                          | 1                | 3                 | 0                | 3<br>0           | JULY/AUG/SEPT                          | 28<br>16           | 114<br>34                           | 74<br>27           | 40               |  |
| OCT/NOV/DEC  JAN/FEB/MAR  APR/MAY/JUNE | 1<br>1           | 0                 | 1                | -1<br>1          | OCT/NOV/DEC  JAN/FEB/MAR  APR/MAY/JUNE | 28<br>28           | 35<br>64                            | 44<br>76           | -9<br>-12        |  |

## GOALS AND ACTUAL NEW CLUBS CUMULATIVE

| DROPPED CLUBS: 1 |     | 35 CLUBS OF 48 ADDED 1 OR MORE<br>NEW MEMBERS | GENDER DISTRIBUTION  MALE 690 (62.22%) |              |     |
|------------------|-----|-----------------------------------------------|----------------------------------------|--------------|-----|
| DROPPED MEMBERS  |     |                                               | FEMALE                                 | 419 (37.78%) |     |
|                  |     |                                               |                                        |              |     |
| DECEASED         | 11  | CLICK HERE FOR HEALTH                         |                                        |              | 261 |
| CLUB CANCELLED   | 5   | ASSESSMENT DATA                               | FAMILY UNIT MEMBERS                    |              |     |
| OTHER            | 205 |                                               | HEAD OF HOUSEHOLD                      |              |     |
| TOTAL            | 221 |                                               | NON-HEAD OF HOUSEHOL                   | 138          |     |