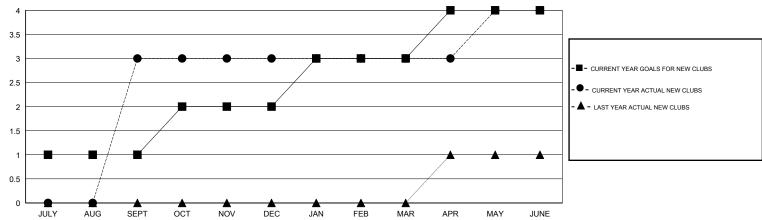

## **LOCATION ARIZONA**

 $\mathsf{GMT}\;\mathsf{CA}\;1$ 

|                                        |                  | Clubs             |                  |                  | Members                                |                    |                                     |                    |                  |  |
|----------------------------------------|------------------|-------------------|------------------|------------------|----------------------------------------|--------------------|-------------------------------------|--------------------|------------------|--|
|                                        | RESU             | LTS FOR 2014-2015 |                  |                  | RESULTS FOR 2014-2015                  |                    |                                     |                    |                  |  |
| QUARTER                                | NEW CLUB<br>GOAL | NEW CLUBS         | DROPPED<br>CLUBS | NET<br>GAIN/LOSS | QUARTER                                | NEW MEMBER<br>GOAL | CHARTER AND<br>NEW MEMBERS<br>ADDED | DROPPED<br>MEMBERS | NET<br>GAIN/LOSS |  |
| JULY/AUG/SEPT                          | 1                | 3                 | 0                | 3<br>0           | JULY/AUG/SEPT                          | 28<br>16           | 114<br>34                           | 74<br>27           | 40               |  |
| OCT/NOV/DEC  JAN/FEB/MAR  APR/MAY/JUNE | 1<br>1           | 0                 | 1                | -1<br>1          | OCT/NOV/DEC  JAN/FEB/MAR  APR/MAY/JUNE | 28<br>28           | 35<br>64                            | 44<br>76           | -9<br>-12        |  |

## GOALS AND ACTUAL NEW CLUBS CUMULATIVE

| DROPPED CLUBS: 1 |     | 35 CLUBS OF 48 ADDED 1 OR MORE<br>NEW MEMBERS | GENDER DISTRIBUTION  MALE 690 (62.22%) |              |     |
|------------------|-----|-----------------------------------------------|----------------------------------------|--------------|-----|
| DROPPED MEMBERS  |     |                                               | FEMALE                                 | 419 (37.78%) |     |
|                  |     |                                               |                                        |              |     |
| DECEASED         | 11  | CLICK HERE FOR HEALTH                         |                                        |              | 261 |
| CLUB CANCELLED   | 5   | ASSESSMENT DATA                               | FAMILY UNIT MEMBERS                    |              |     |
| OTHER            | 205 |                                               | HEAD OF HOUSEHOLD                      |              |     |
| TOTAL            | 221 |                                               | NON-HEAD OF HOUSEHOL                   | 138          |     |